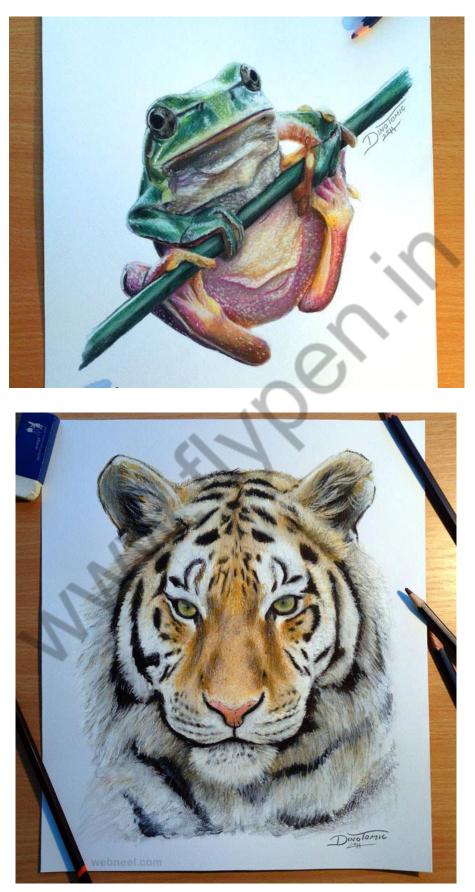

antastic tips on how to draw animals. In this post you can learn animal drawing of a little mouse. Now let us learn to draw a cute little mouse. The things that you require for animal drawings are erasers, pencils, papers, colour pencils or crayons and a ruler(It helps keep the lines and proportions consistent. While starting to draw use light sketching, once you are satisfied with result you can make them more prominent. We included some how to draw animals images and anatomy drawings below.



# Some Images for practice!

NNN''''









There are many different body types and breeds, but the 3 circle concept still stands.

























### Choose unique and aesthetically strong creatures!





#### Some inspirations





















## Some portfolio works!





















# Few questions that were asked previously.



Q1. Draw yourself with your favourite animal. Depict 3 reasons to show why it is your favourite animal. (30 marks)





#### Answer – a) Ability to Sniff (helps to find objects) b) Playfulness and c) Obedience



Q1. Draw a camel to be taken to a trade fair, Marks will be provided for designing it's details like it's garments and accessories. (30 marks)













# Q3. Draw and render a detailed house aquarium. (30 marks)

#### Answer – Reference 1







Q1. Draw an elephant to be taken to a trade fair, Marks will be provided for designing it's details like it's garments & accessories. (30 marks)

Answer –



## Thank you