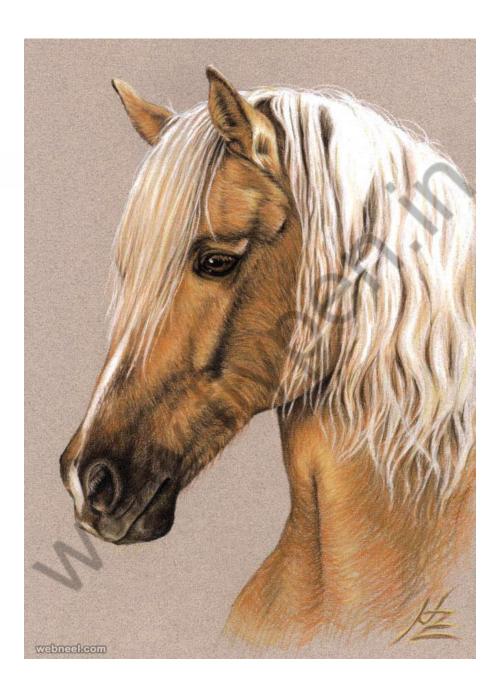

stic tips on how to draw animals. In this post you can learn animal drawing of a little mouse. Now let us learn to draw a cute little mouse. The things that you require for animal drawings are erasers, pencils, papers, colour pencils or crayons and a ruler(It helps keep the lines and proportions consistent. While starting to draw use light sketching, once you are satisfied with result you can make them more prominent. We included some how to draw animals images and anatomy drawings below.



# Some Images for practice!

NNN''''









There are many different body types and breeds, but the 3 circle concept still stands.

























### Choose unique and aesthetically strong creatures!





#### Some inspirations





















## Some portfolio works!





















# Few questions that were asked previously.



Q1. Draw yourself with your favourite animal. Depict 3 reasons to show why it is your favourite animal. (30 marks)





#### Answer – a) Ability to Sniff (helps to find objects) b) Playfulness and c) Obedience



Q1. Draw a camel to be taken to a trade fair, Marks will be provided for designing it's details like it's garments and accessories. (30 marks)













# Q3. Draw and render a detailed house aquarium. (30 marks)

#### Answer – Reference 1







Q1. Draw an elephant to be taken to a trade fair, Marks will be provided for designing it's details like it's garments & accessories. (30 marks)

Answer –



## Thank you