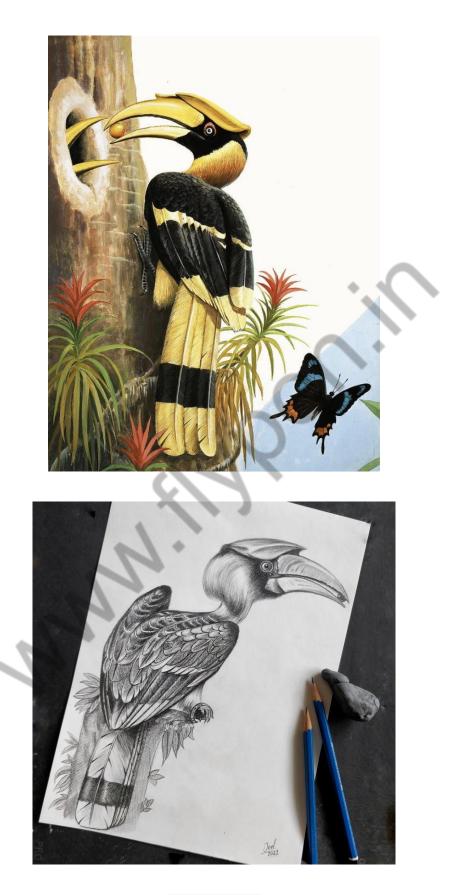

ldren. Teach them to draw animals with these fantastic tips on how to draw animals. In this post you can learn animal drawing of a little mouse. Now let us learn to draw a cute little mouse. The things that you require for animal drawings are erasers, pencils, papers, colour pencils or crayons and a ruler(It helps keep the lines and proportions consistent. While starting to draw use light sketching, once you are satisfied with result you can make them more prominent. We included some how to draw animals images and anatomy drawings below.



# Some Images for practice!

NNN''''









There are many different body types and breeds, but the 3 circle concept still stands.

























### Choose unique and aesthetically strong creatures!





#### Some inspirations





















## Some portfolio works!





















# Few questions that were asked previously.



Q1. Draw yourself with your favourite animal. Depict 3 reasons to show why it is your favourite animal. (30 marks)





#### Answer – a) Ability to Sniff (helps to find objects) b) Playfulness and c) Obedience



Q1. Draw a camel to be taken to a trade fair, Marks will be provided for designing it's details like it's garments and accessories. (30 marks)













# Q3. Draw and render a detailed house aquarium. (30 marks)

#### Answer – Reference 1







Q1. Draw an elephant to be taken to a trade fair, Marks will be provided for designing it's details like it's garments & accessories. (30 marks)

Answer –



## Thank you