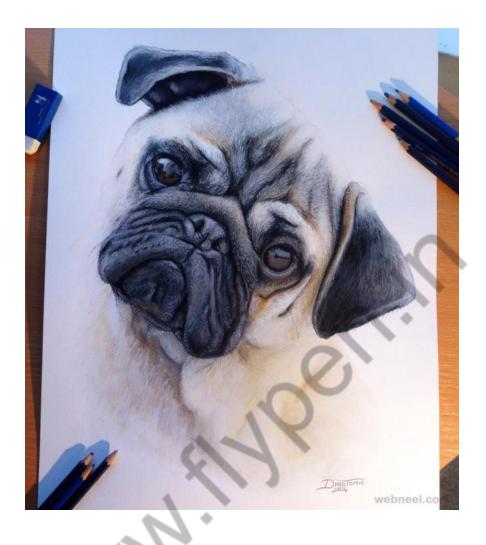

th these fantastic tips on how to draw animals. In this post you can learn animal drawing of a little mouse. Now let us learn to draw a cute little mouse. The things that you require for animal drawings are erasers, pencils, papers, colour pencils or crayons and a ruler(It helps keep the lines and proportions consistent. While starting to draw use light sketching, once you are satisfied with result you can make them more prominent. We included some how to draw animals images and anatomy drawings below.



# Some Images for practice!

NNN''''









There are many different body types and breeds, but the 3 circle concept still stands.

























### Choose unique and aesthetically strong creatures!





#### Some inspirations





















## Some portfolio works!





















# Few questions that were asked previously.



Q1. Draw yourself with your favourite animal. Depict 3 reasons to show why it is your favourite animal. (30 marks)





#### Answer – a) Ability to Sniff (helps to find objects) b) Playfulness and c) Obedience



Q1. Draw a camel to be taken to a trade fair, Marks will be provided for designing it's details like it's garments and accessories. (30 marks)













# Q3. Draw and render a detailed house aquarium. (30 marks)

#### Answer – Reference 1







Q1. Draw an elephant to be taken to a trade fair, Marks will be provided for designing it's details like it's garments & accessories. (30 marks)

Answer –



## Thank you