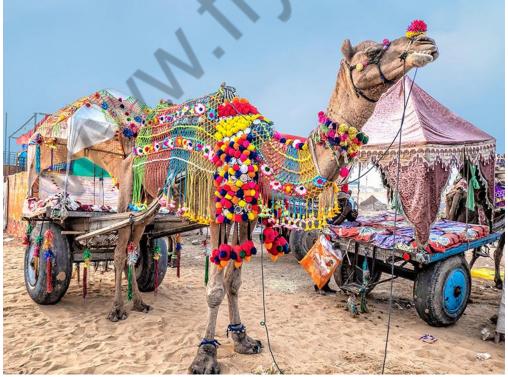

#### Answer – a) Ability to Sniff (helps to find objects) b) Playfulness and c) Obedience

Q1. Draw a camel to be taken to a trade fair, Marks will be provided for designing it's details like it's garments and accessories. (30 marks)