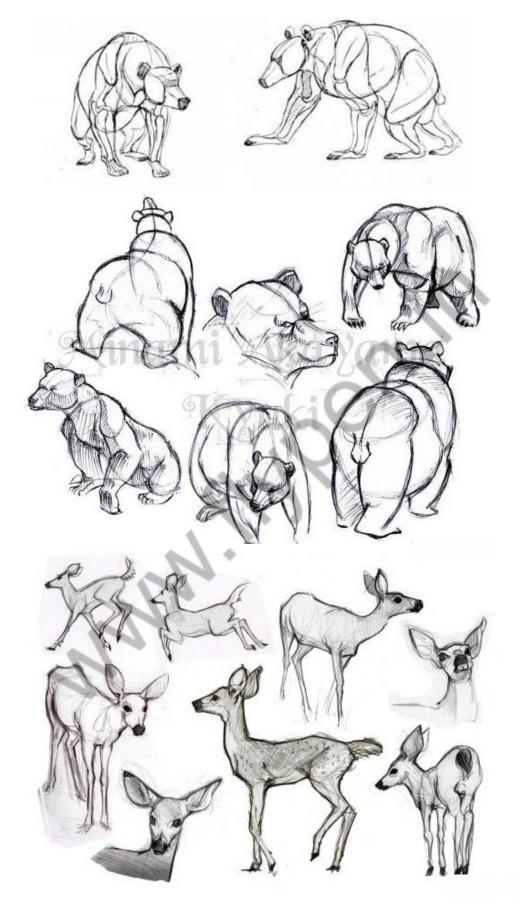

#### How To Draw Animals

How to draw animals : Visiting the zoo and dog farms are always fun for little children. Teach them to draw animals with these fantastic tips on how to draw animals. In this post you can learn animal drawing of a little mouse. Now let us learn to draw a cute little mouse. The things that you require for animal drawings are erasers, pencils, papers, colour pencils or crayons and a ruler(It helps keep the lines and proportions consistent. While starting to draw use light sketching, once you are satisfied with result you can make them more prominent. We included some how to draw animals images and anatomy drawings below.

# Some Images for practice!

NNN''''

There are many different body types and breeds, but the 3 circle concept still stands.