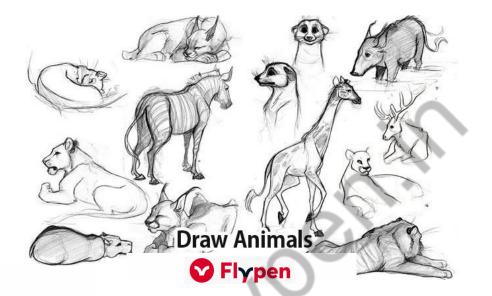

#### How To Draw Animals

How to draw animals : Visiting the zoo and dog farms are always fun for little children. Teach them to draw animals with these fantastic tips on how to draw animals. In this post you can learn animal drawing of a little mouse. Now let us learn to draw a cute little mouse. The things that you require for animal drawings are erasers, pencils, papers, colour pencils or crayons and a ruler(It helps keep the lines and proportions consistent. While starting to draw use light sketching, once you are satisfied with result you can make them more prominent. We included some how to draw animals images and anatomy drawings below.

# Some Images for practice!

NNN''''

There are many different body types and breeds, but the 3 circle concept still stands.