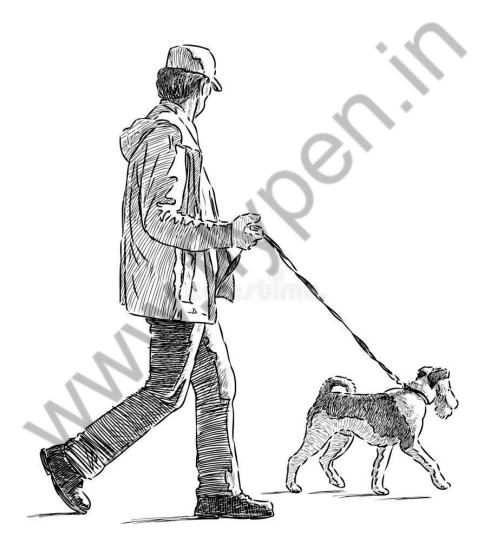

# Some Images for practice!

NNN''''

There are many different body types and breeds, but the 3 circle concept still stands.