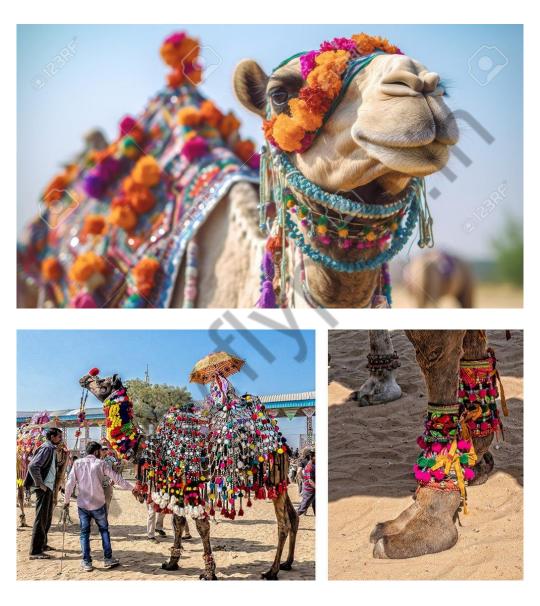

#### Answer – a) Ability to Sniff (helps to find objects) b) Playfulness and c) Obedience

Q1. Draw a camel to be taken to a trade fair, Marks will be provided for designing it's details like it's garments and accessories. (30 marks)