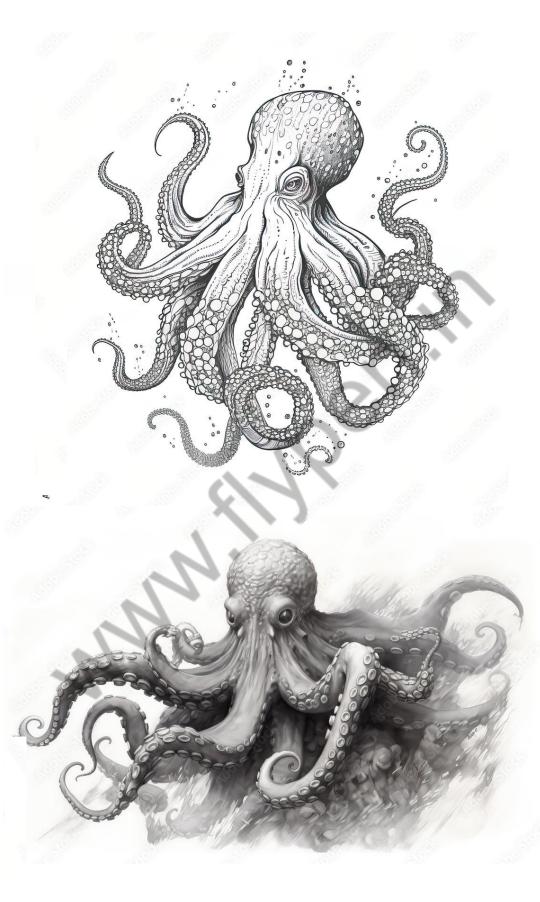

n. Teach them to draw animals with these fantastic tips on how to draw animals. In this post you can learn animal drawing of a little mouse. Now let us learn to draw a cute little mouse. The things that you require for animal drawings are erasers, pencils, papers, colour pencils or crayons and a ruler(It helps keep the lines and proportions consistent. While starting to draw use light sketching, once you are satisfied with result you can make them more prominent. We included some how to draw animals images and anatomy drawings below.



# Some Images for practice!

NNN''''









There are many different body types and breeds, but the 3 circle concept still stands.

























### Choose unique and aesthetically strong creatures!





#### Some inspirations





















## Some portfolio works!





















# Few questions that were asked previously.



Q1. Draw yourself with your favourite animal. Depict 3 reasons to show why it is your favourite animal. (30 marks)





#### Answer – a) Ability to Sniff (helps to find objects) b) Playfulness and c) Obedience



Q1. Draw a camel to be taken to a trade fair, Marks will be provided for designing it's details like it's garments and accessories. (30 marks)













# Q3. Draw and render a detailed house aquarium. (30 marks)

#### Answer – Reference 1







Q1. Draw an elephant to be taken to a trade fair, Marks will be provided for designing it's details like it's garments & accessories. (30 marks)

Answer –



## Thank you