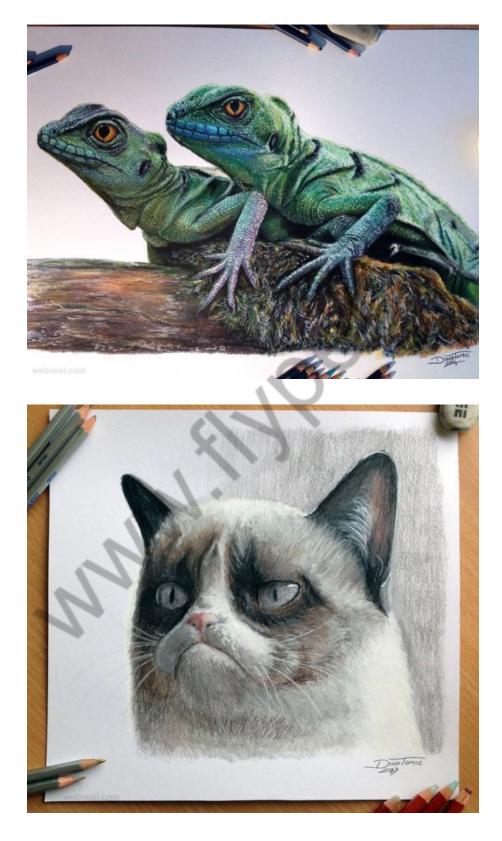

se fantastic tips on how to draw animals. In this post you can learn animal drawing of a little mouse. Now let us learn to draw a cute little mouse. The things that you require for animal drawings are erasers, pencils, papers, colour pencils or crayons and a ruler(It helps keep the lines and proportions consistent. While starting to draw use light sketching, once you are satisfied with result you can make them more prominent. We included some how to draw animals images and anatomy drawings below.



# Some Images for practice!

NNN''''









There are many different body types and breeds, but the 3 circle concept still stands.

























### Choose unique and aesthetically strong creatures!





#### Some inspirations





















## Some portfolio works!





















# Few questions that were asked previously.



Q1. Draw yourself with your favourite animal. Depict 3 reasons to show why it is your favourite animal. (30 marks)





#### Answer – a) Ability to Sniff (helps to find objects) b) Playfulness and c) Obedience



Q1. Draw a camel to be taken to a trade fair, Marks will be provided for designing it's details like it's garments and accessories. (30 marks)













# Q3. Draw and render a detailed house aquarium. (30 marks)

#### Answer – Reference 1







Q1. Draw an elephant to be taken to a trade fair, Marks will be provided for designing it's details like it's garments & accessories. (30 marks)

Answer –



## Thank you