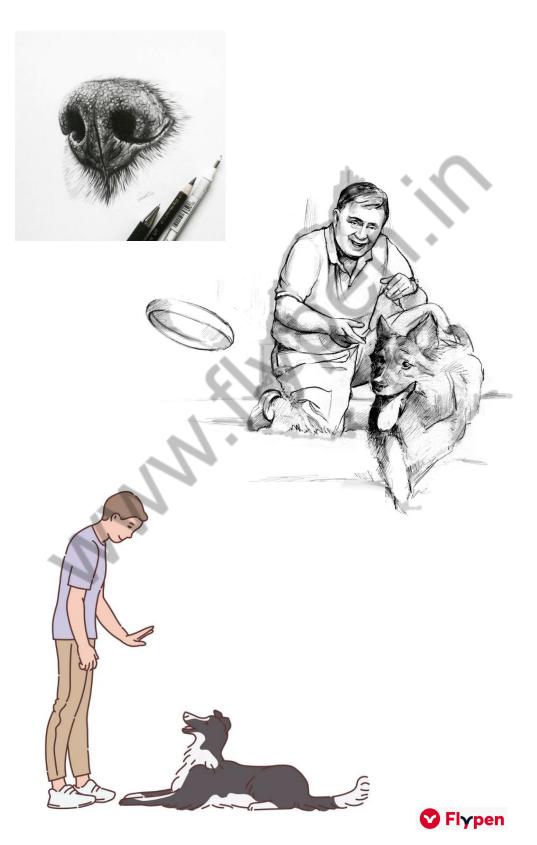

# Few questions that were asked previously.

Q1. Draw yourself with your favourite animal. Depict 3 reasons to show why it is your favourite animal. (30 marks)

#### Answer – a) Ability to Sniff (helps to find objects) b) Playfulness and c) Obedience

Q1. Draw a camel to be taken to a trade fair, Marks will be provided for designing it's details like it's garments and accessories. (30 marks)