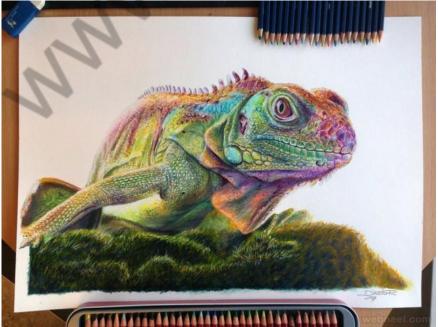

these fantastic tips on how to draw animals. In this post you can learn animal drawing of a little mouse. Now let us learn to draw a cute little mouse. The things that you require for animal drawings are erasers, pencils, papers, colour pencils or crayons and a ruler(It helps keep the lines and proportions consistent. While starting to draw use light sketching, once you are satisfied with result you can make them more prominent. We included some how to draw animals images and anatomy drawings below.



# Some Images for practice!

NNN''''









There are many different body types and breeds, but the 3 circle concept still stands.

























### Choose unique and aesthetically strong creatures!





#### Some inspirations





















## Some portfolio works!





















# Few questions that were asked previously.



Q1. Draw yourself with your favourite animal. Depict 3 reasons to show why it is your favourite animal. (30 marks)





#### Answer – a) Ability to Sniff (helps to find objects) b) Playfulness and c) Obedience



Q1. Draw a camel to be taken to a trade fair, Marks will be provided for designing it's details like it's garments and accessories. (30 marks)













# Q3. Draw and render a detailed house aquarium. (30 marks)

#### Answer – Reference 1







Q1. Draw an elephant to be taken to a trade fair, Marks will be provided for designing it's details like it's garments & accessories. (30 marks)

Answer –



## Thank you