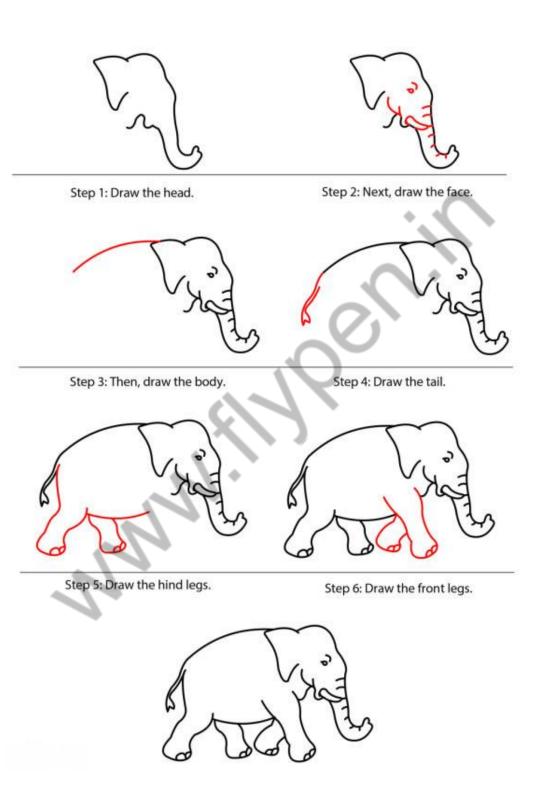

#### Answer – Reference 1

Q1. Draw an elephant to be taken to a trade fair, Marks will be provided for designing it's details like it's garments & accessories. (30 marks)

Answer –