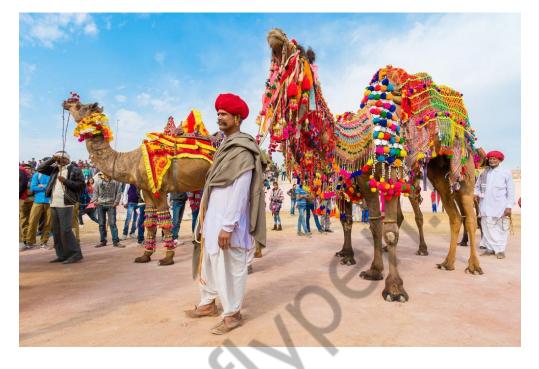

#### Answer – a) Ability to Sniff (helps to find objects) b) Playfulness and c) Obedience

Q1. Draw a camel to be taken to a trade fair, Marks will be provided for designing it's details like it's garments and accessories. (30 marks)