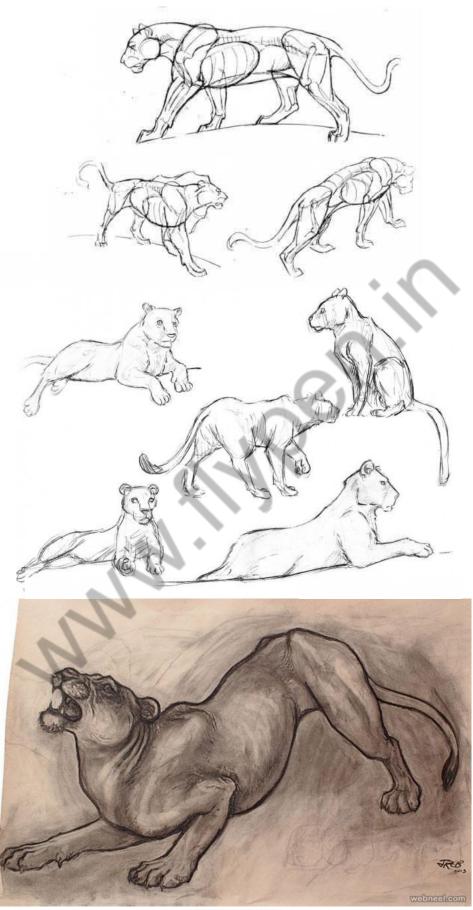

# Some Images for practice!

NNN''''

There are many different body types and breeds, but the 3 circle concept still stands.